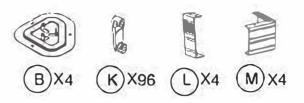

## 10x10' ANCHOR BLUEPRINT

| ITEM    | DESCRIPTION            | QTY |
|---------|------------------------|-----|
| Α       | Pole                   | 4   |
| С       | Beam                   | 4   |
| C1      | Beam                   | 4   |
| D       | Corner Roof Bar        | 4   |
| D1      | Roof Bar               | 4   |
| Е       | Finishing Bar          | 4   |
| E1      | Finishing Bar          | 4   |
| G<br>G1 | Solidifying Bar        | 4   |
|         | Solidifying Bar        | 4   |
| J       | Corner Solidifying Bar | 4   |
| J1      | Corner Solidifying Bar | 4   |
| В       | Base                   | 4   |
| K       | Hook                   | 96  |
| L       | Joint Cover            | 4   |
| М       | Corner Cover           | 4   |
| N       | Outside Roof Connector | 1   |
| N1      | Inside Roof Connector  | 1   |
| Р       | Finishing End          | 4   |
| P1      | Finishing End          | 4   |