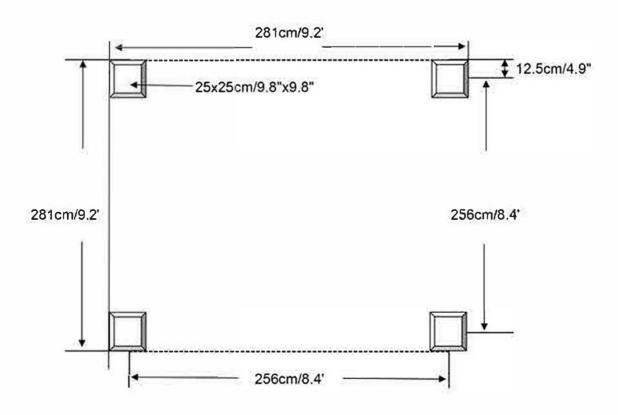

## 10x10' ANCHOR BLUEPRINT

| ITEM    | DESCRIPTION            | QTY |
|---------|------------------------|-----|
| Α       | Pole                   | 4   |
| С       | Beam                   | 4   |
| C1      | Beam                   | 4   |
| D       | Corner Roof Bar        | 4   |
| D1      | Roof Bar               | 4   |
| Е       | Finishing Bar          | 4   |
| E1      | Finishing Bar          | 4   |
| G<br>G1 | Solidifying Bar        | 4   |
|         | Solidifying Bar        | 4   |
| J       | Corner Solidifying Bar | 4   |
| J1      | Corner Solidifying Bar | 4   |
| В       | Base                   | 4   |
| K       | Hook                   | 96  |
| L       | Joint Cover            | 4   |
| М       | Corner Cover           | 4   |
| N       | Outside Roof Connector | 1   |
| N1      | Inside Roof Connector  | 1   |
| Р       | Finishing End          | 4   |
| P1      | Finishing End          | 4   |