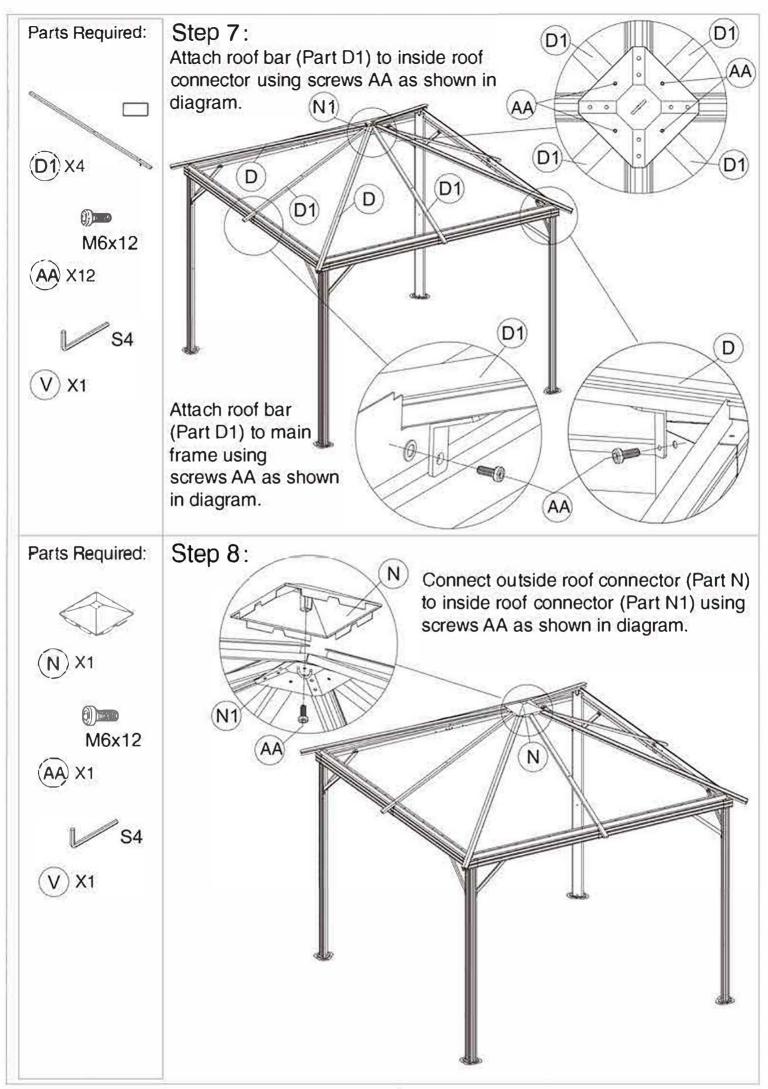

| G<br>G1 | Solidifying Bar        | 4   |
|         | Solidifying Bar        | 4   |
| J       | Corner Solidifying Bar | 4   |
| J1      | Corner Solidifying Bar | 4   |
| В       | Base                   | 4   |
| K       | Hook                   | 96  |
| L       | Joint Cover            | 4   |
| М       | Corner Cover           | 4   |
| N       | Outside Roof Connector | 1   |
| N1      | Inside Roof Connector  | 1   |
| Р       | Finishing End          | 4   |
| P1      | Finishing End          | 4   |



M6x50

Z)X4+1

() (COOD)

M6x25

(Y)X4+1

M6x8

(T)X4+1

M6x45

R)X24+2

**Metal Bracket** 

Metal Bracket

Screws

Screws

Screws

Screws

Screws

Screws

Screws

Screws

Screws

X1

X2 AA

BB

CC

L

0

R

T

Y

Ζ

4

4

65+5

16+2

32+3

24+2

56+4

24+2

4+1

4+1

4+1













page 8



page 9