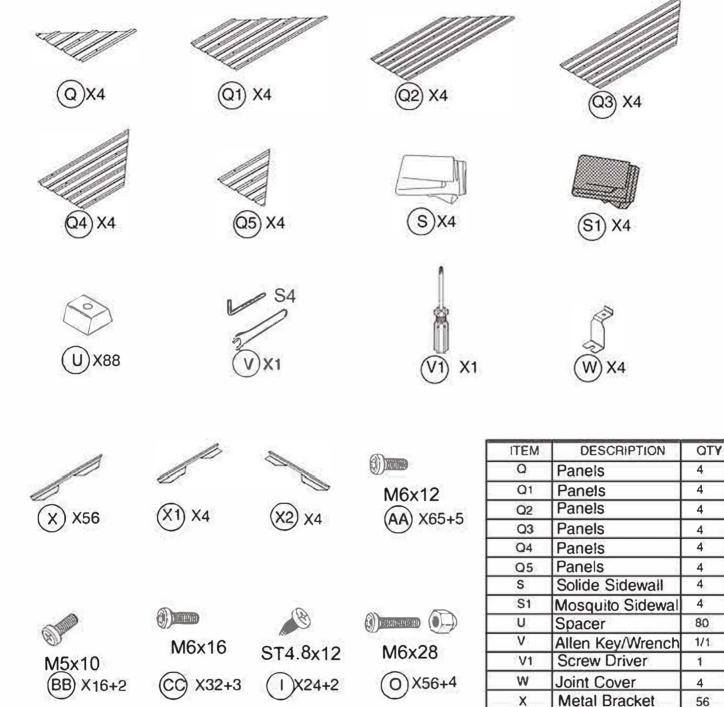

## 10x10' ANCHOR BLUEPRINT

| ITEM    | DESCRIPTION            | QTY |
|---------|------------------------|-----|
| Α       | Pole                   | 4   |
| С       | Beam                   | 4   |
| C1      | Beam                   | 4   |
| D       | Corner Roof Bar        | 4   |
| D1      | Roof Bar               | 4   |
| Е       | Finishing Bar          | 4   |
| E1      | Finishing Bar          | 4   |
| G<br>G1 | Solidifying Bar        | 4   |
|         | Solidifying Bar        | 4   |
| J       | Corner Solidifying Bar | 4   |
| J1      | Corner Solidifying Bar | 4   |
| В       | Base                   | 4   |
| K       | Hook                   | 96  |
| L       | Joint Cover            | 4   |
| М       | Corner Cover           | 4   |
| N       | Outside Roof Connector | 1   |
| N1      | Inside Roof Connector  | 1   |
| Р       | Finishing End          | 4   |
| P1      | Finishing End          | 4   |

M6x50

Z)X4+1

() (COOD)

M6x25

(Y)X4+1

M6x8

(T)X4+1

M6x45

R)X24+2

**Metal Bracket** 

Metal Bracket

Screws

Screws

Screws

Screws

Screws

Screws

Screws

Screws

Screws

X1

X2 AA

BB

CC

L

0

R

T

Y

Ζ

4

4

65+5

16+2

32+3

24+2

56+4

24+2

4+1

4+1

4+1

page 8

page 9