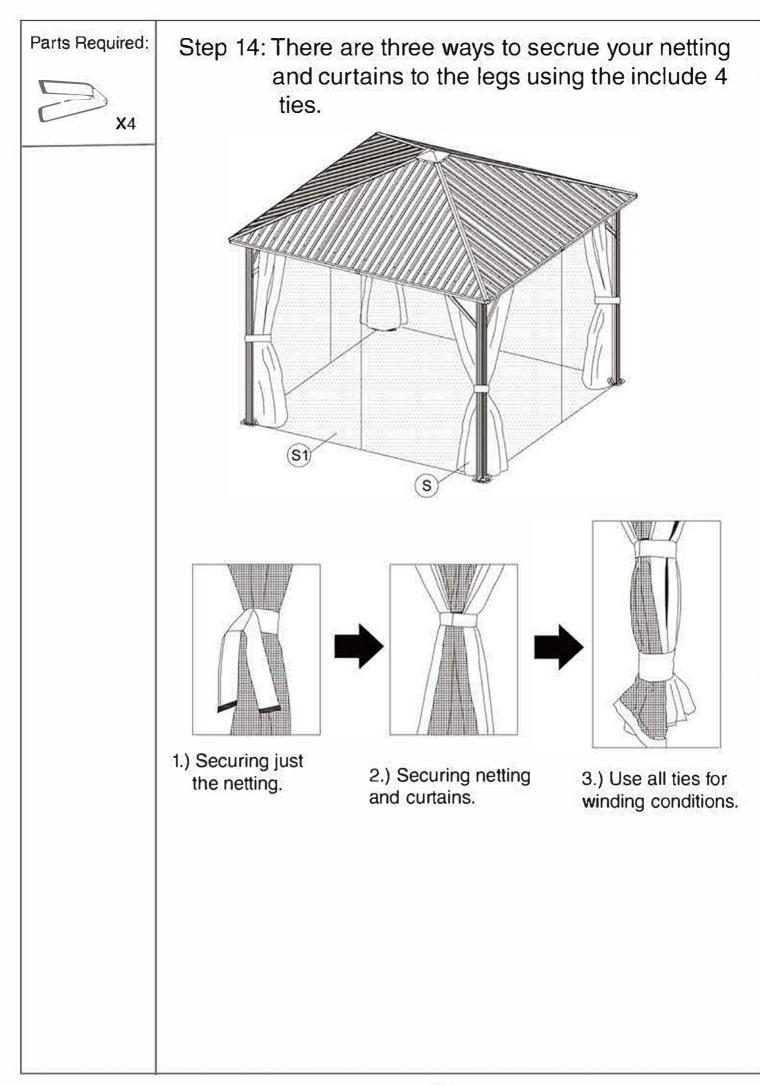

| 4   |
|         | Solidifying Bar        | 4   |
| J       | Corner Solidifying Bar | 4   |
| J1      | Corner Solidifying Bar | 4   |
| В       | Base                   | 4   |
| K       | Hook                   | 96  |
| L       | Joint Cover            | 4   |
| М       | Corner Cover           | 4   |
| N       | Outside Roof Connector | 1   |
| N1      | Inside Roof Connector  | 1   |
| Р       | Finishing End          | 4   |
| P1      | Finishing End          | 4   |



M6x50

Z)X4+1

() (COOD)

M6x25

(Y)X4+1

M6x8

(T)X4+1

M6x45

R)X24+2

**Metal Bracket** 

Metal Bracket

Screws

Screws

Screws

Screws

Screws

Screws

Screws

Screws

Screws

X1

X2 AA

BB

CC

L

0

R

T

Y

Ζ

4

4

65+5

16+2

32+3

24+2

56+4

24+2

4+1

4+1

4+1













page 8



page 9