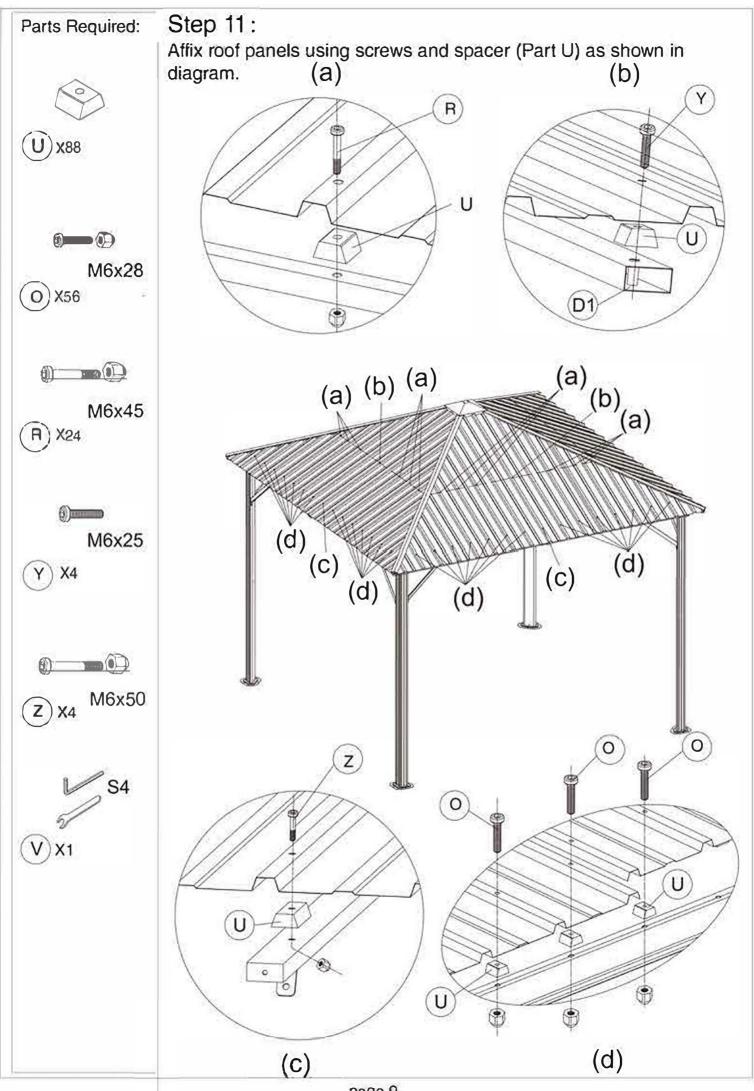

## 10x10' ANCHOR BLUEPRINT

| ITEM    | DESCRIPTION            | QTY |
|---------|------------------------|-----|
| Α       | Pole                   | 4   |
| С       | Beam                   | 4   |
| C1      | Beam                   | 4   |
| D       | Corner Roof Bar        | 4   |
| D1      | Roof Bar               | 4   |
| Е       | Finishing Bar          | 4   |
| E1      | Finishing Bar          | 4   |
| G<br>G1 | Solidifying Bar        | 4   |
|         | Solidifying Bar        | 4   |
| J       | Corner Solidifying Bar | 4   |
| J1      | Corner Solidifying Bar | 4   |
| В       | Base                   | 4   |
| K       | Hook                   | 96  |
| L       | Joint Cover            | 4   |
| М       | Corner Cover           | 4   |
| N       | Outside Roof Connector | 1   |
| N1      | Inside Roof Connector  | 1   |
| Р       | Finishing End          | 4   |
| P1      | Finishing End          | 4   |