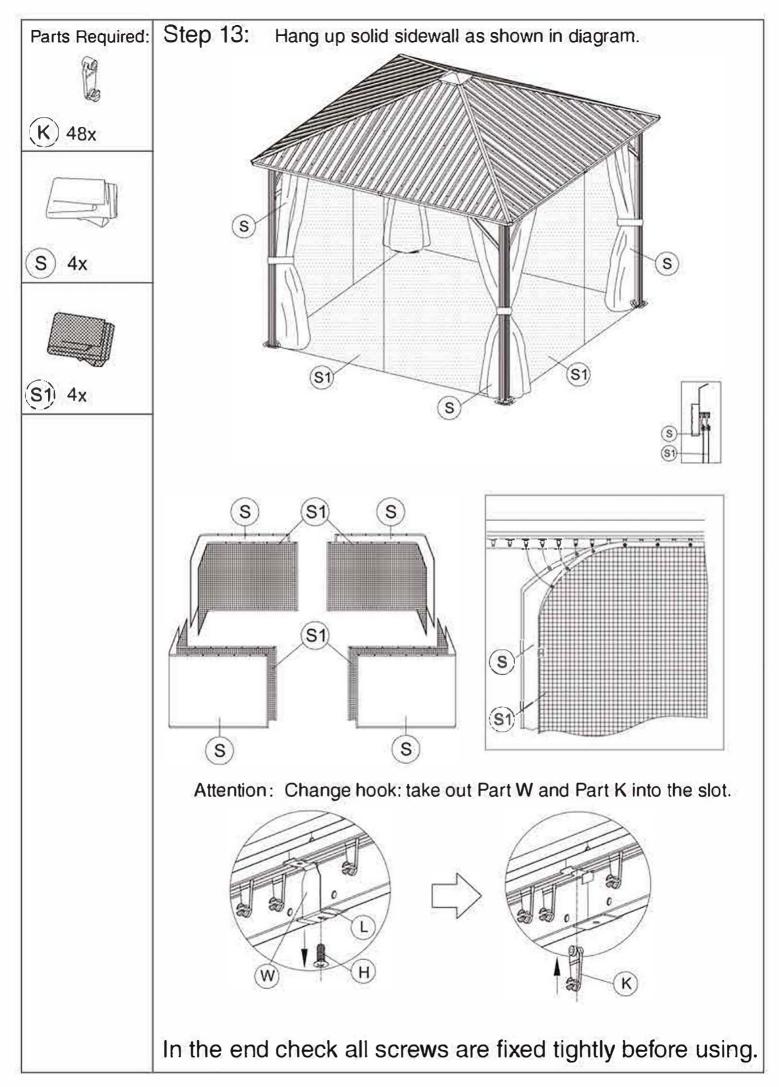

## 10x10' ANCHOR BLUEPRINT

| ITEM    | DESCRIPTION            | QTY |
|---------|------------------------|-----|
| Α       | Pole                   | 4   |
| С       | Beam                   | 4   |
| C1      | Beam                   | 4   |
| D       | Corner Roof Bar        | 4   |
| D1      | Roof Bar               | 4   |
| Е       | Finishing Bar          | 4   |
| E1      | Finishing Bar          | 4   |
| G<br>G1 | Solidifying Bar        | 4   |
|         | Solidifying Bar        | 4   |
| J       | Corner Solidifying Bar | 4   |
| J1      | Corner Solidifying Bar | 4   |
| В       | Base                   | 4   |
| K       | Hook                   | 96  |
| L       | Joint Cover            | 4   |
| М       | Corner Cover           | 4   |
| N       | Outside Roof Connector | 1   |
| N1      | Inside Roof Connector  | 1   |
| Р       | Finishing End          | 4   |
| P1      | Finishing End          | 4   |