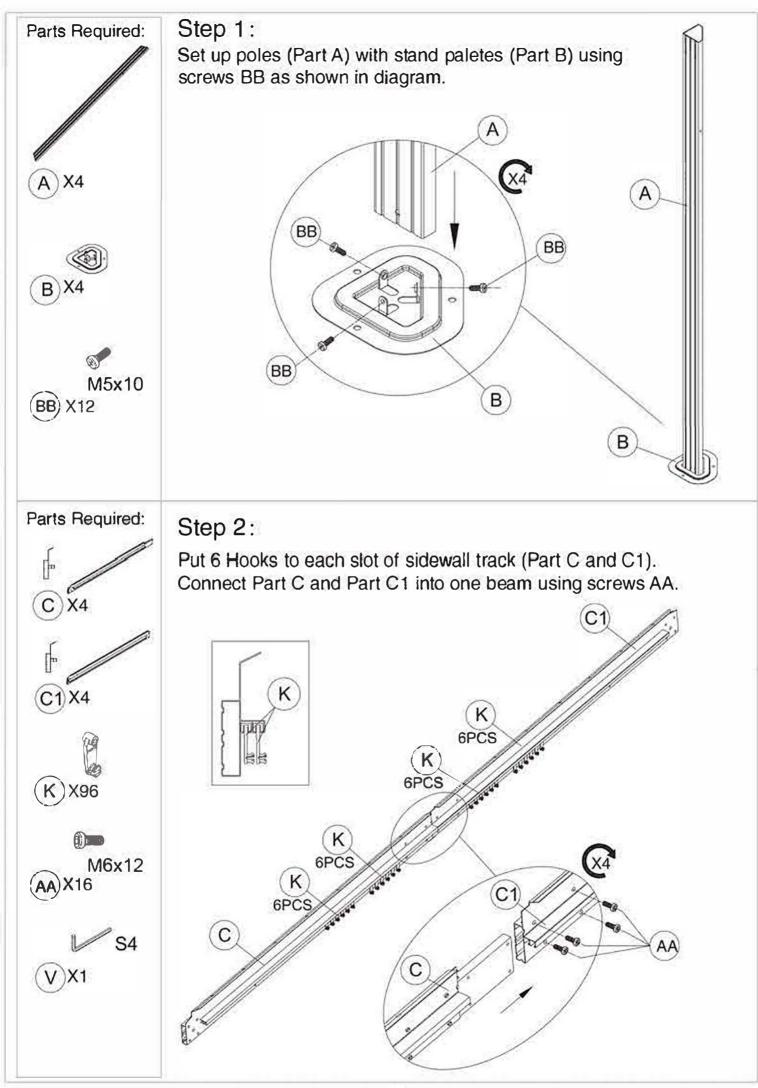

## 10x10' ANCHOR BLUEPRINT

| ITEM    | DESCRIPTION            | QTY |
|---------|------------------------|-----|
| Α       | Pole                   | 4   |
| С       | Beam                   | 4   |
| C1      | Beam                   | 4   |
| D       | Corner Roof Bar        | 4   |
| D1      | Roof Bar               | 4   |
| Е       | Finishing Bar          | 4   |
| E1      | Finishing Bar          | 4   |
| G<br>G1 | Solidifying Bar        | 4   |
|         | Solidifying Bar        | 4   |
| J       | Corner Solidifying Bar | 4   |
| J1      | Corner Solidifying Bar | 4   |
| В       | Base                   | 4   |
| K       | Hook                   | 96  |
| L       | Joint Cover            | 4   |
| М       | Corner Cover           | 4   |
| N       | Outside Roof Connector | 1   |
| N1      | Inside Roof Connector  | 1   |
| Р       | Finishing End          | 4   |
| P1      | Finishing End          | 4   |