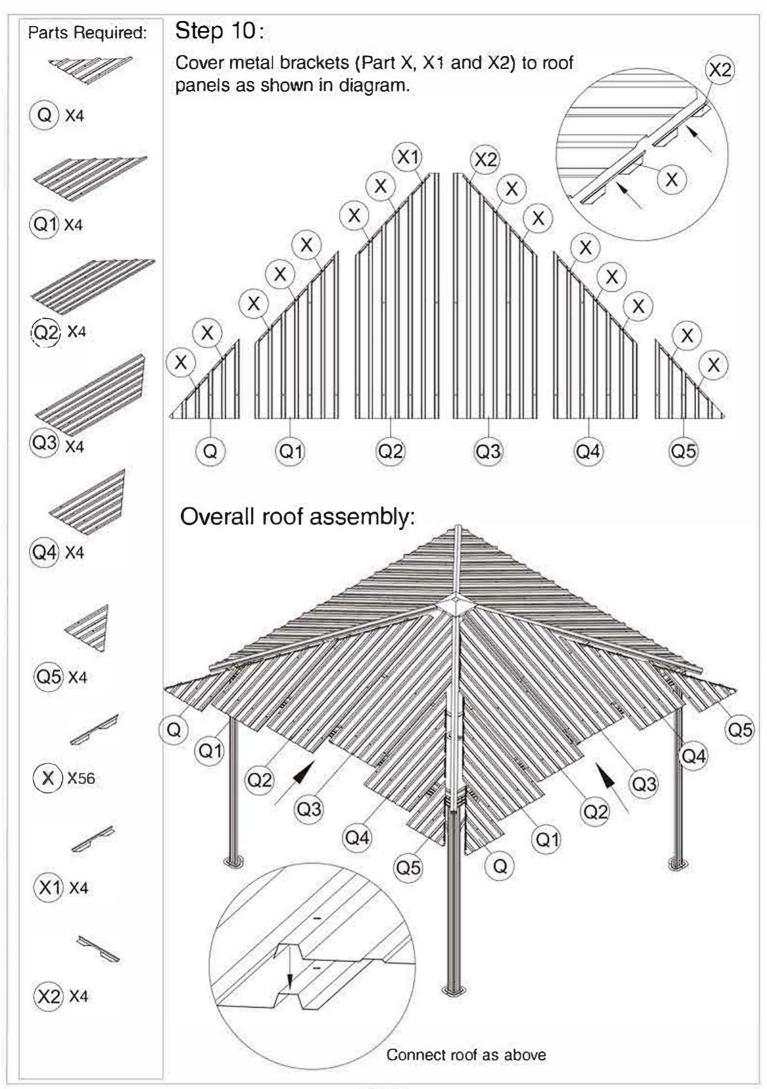

## 10x10' ANCHOR BLUEPRINT

| ITEM    | DESCRIPTION            | QTY |
|---------|------------------------|-----|
| Α       | Pole                   | 4   |
| С       | Beam                   | 4   |
| C1      | Beam                   | 4   |
| D       | Corner Roof Bar        | 4   |
| D1      | Roof Bar               | 4   |
| Е       | Finishing Bar          | 4   |
| E1      | Finishing Bar          | 4   |
| G<br>G1 | Solidifying Bar        | 4   |
|         | Solidifying Bar        | 4   |
| J       | Corner Solidifying Bar | 4   |
| J1      | Corner Solidifying Bar | 4   |
| В       | Base                   | 4   |
| K       | Hook                   | 96  |
| L       | Joint Cover            | 4   |
| М       | Corner Cover           | 4   |
| N       | Outside Roof Connector | 1   |
| N1      | Inside Roof Connector  | 1   |
| Р       | Finishing End          | 4   |
| P1      | Finishing End          | 4   |