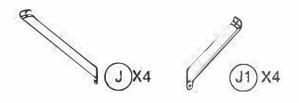

## 10x10' ANCHOR BLUEPRINT

| ITEM    | DESCRIPTION            | QTY |
|---------|------------------------|-----|
| Α       | Pole                   | 4   |
| С       | Beam                   | 4   |
| C1      | Beam                   | 4   |
| D       | Corner Roof Bar        | 4   |
| D1      | Roof Bar               | 4   |
| Е       | Finishing Bar          | 4   |
| E1      | Finishing Bar          | 4   |
| G<br>G1 | Solidifying Bar        | 4   |
|         | Solidifying Bar        | 4   |
| J       | Corner Solidifying Bar | 4   |
| J1      | Corner Solidifying Bar | 4   |
| В       | Base                   | 4   |
| K       | Hook                   | 96  |
| L       | Joint Cover            | 4   |
| М       | Corner Cover           | 4   |
| N       | Outside Roof Connector | 1   |
| N1      | Inside Roof Connector  | 1   |
| Р       | Finishing End          | 4   |
| P1      | Finishing End          | 4   |