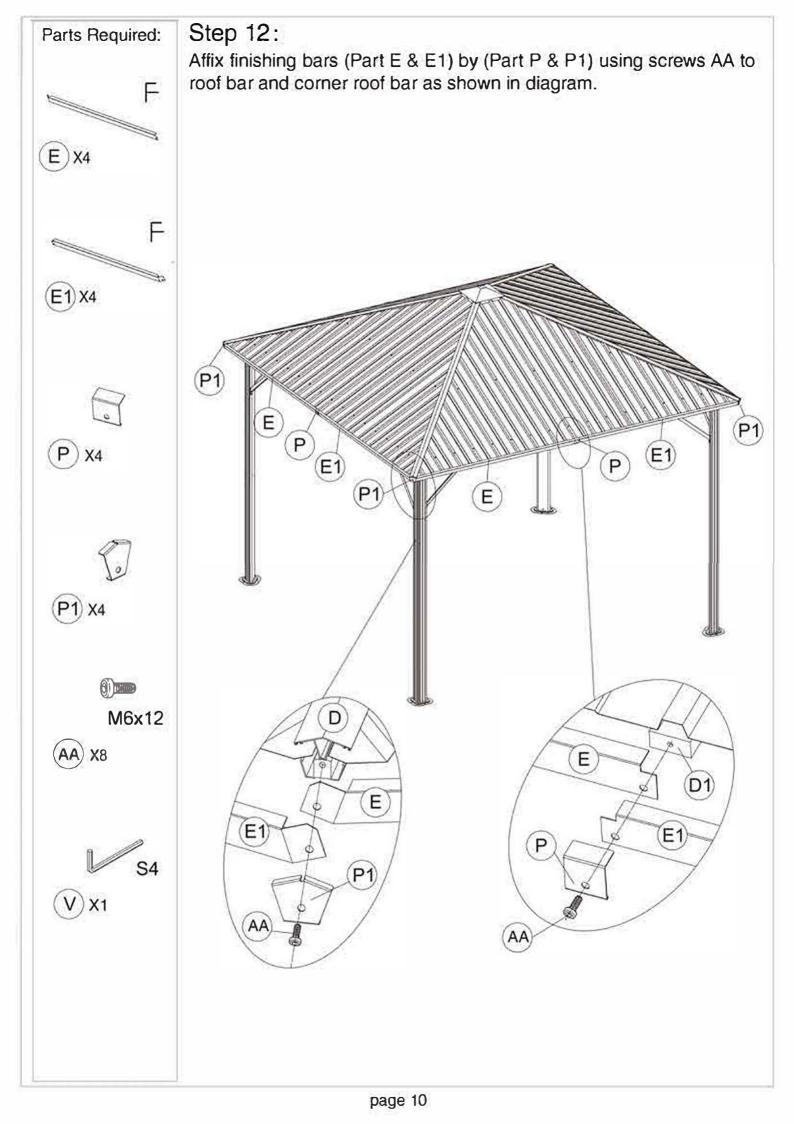

## 10x10' ANCHOR BLUEPRINT

| ITEM    | DESCRIPTION            | QTY |
|---------|------------------------|-----|
| Α       | Pole                   | 4   |
| С       | Beam                   | 4   |
| C1      | Beam                   | 4   |
| D       | Corner Roof Bar        | 4   |
| D1      | Roof Bar               | 4   |
| Е       | Finishing Bar          | 4   |
| E1      | Finishing Bar          | 4   |
| G<br>G1 | Solidifying Bar        | 4   |
|         | Solidifying Bar        | 4   |
| J       | Corner Solidifying Bar | 4   |
| J1      | Corner Solidifying Bar | 4   |
| В       | Base                   | 4   |
| K       | Hook                   | 96  |
| L       | Joint Cover            | 4   |
| М       | Corner Cover           | 4   |
| N       | Outside Roof Connector | 1   |
| N1      | Inside Roof Connector  | 1   |
| Р       | Finishing End          | 4   |
| P1      | Finishing End          | 4   |