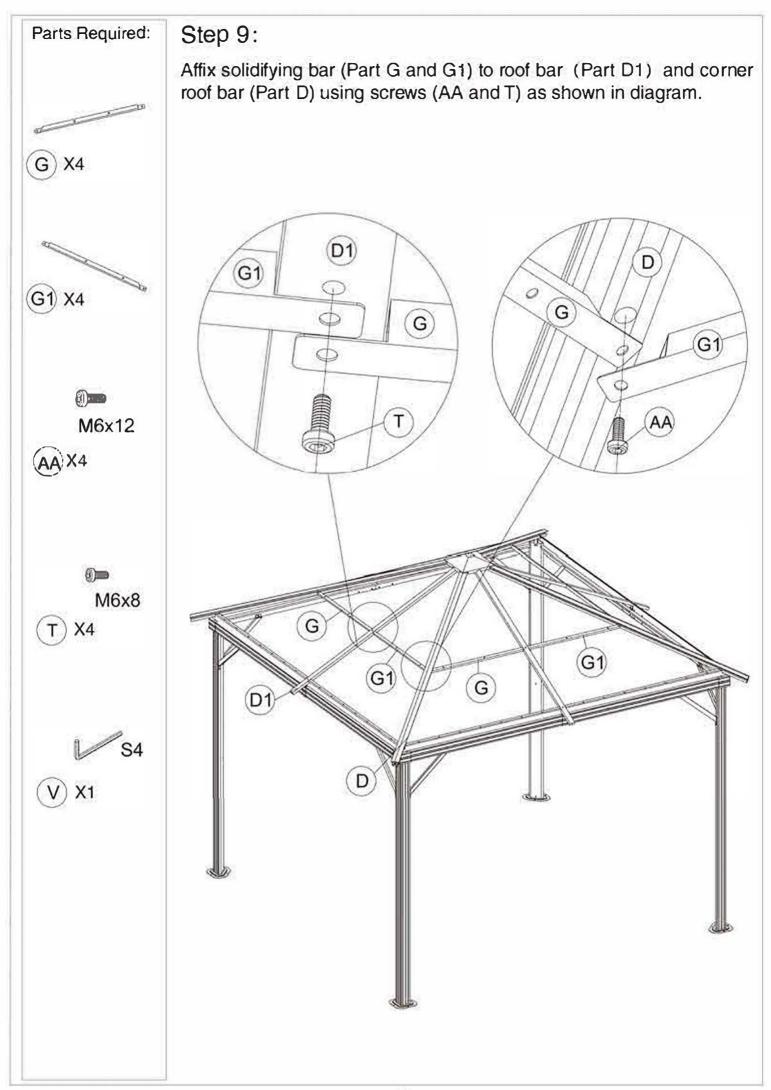

G<br>G1 | Solidifying Bar        | 4   |
|         | Solidifying Bar        | 4   |
| J       | Corner Solidifying Bar | 4   |
| J1      | Corner Solidifying Bar | 4   |
| В       | Base                   | 4   |
| K       | Hook                   | 96  |
| L       | Joint Cover            | 4   |
| М       | Corner Cover           | 4   |
| N       | Outside Roof Connector | 1   |
| N1      | Inside Roof Connector  | 1   |
| Р       | Finishing End          | 4   |
| P1      | Finishing End          | 4   |



M6x50

Z)X4+1

() (COOD)

M6x25

(Y)X4+1

M6x8

(T)X4+1

M6x45

R)X24+2

**Metal Bracket** 

Metal Bracket

Screws

Screws

Screws

Screws

Screws

Screws

Screws

Screws

Screws

X1

X2 AA

BB

CC

L

0

R

T

Y

Ζ

4

4

65+5

16+2

32+3

24+2

56+4

24+2

4+1

4+1

4+1













page 8



page 9