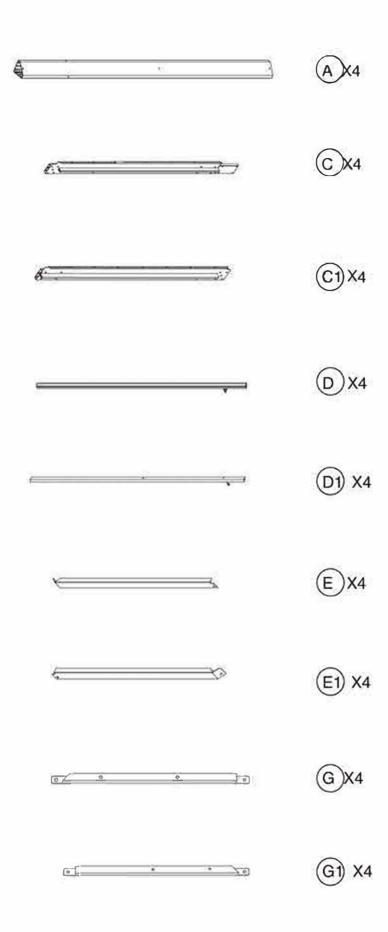

## 10x10' ANCHOR BLUEPRINT

| ITEM    | DESCRIPTION            | QTY |
|---------|------------------------|-----|
| Α       | Pole                   | 4   |
| С       | Beam                   | 4   |
| C1      | Beam                   | 4   |
| D       | Corner Roof Bar        | 4   |
| D1      | Roof Bar               | 4   |
| Е       | Finishing Bar          | 4   |
| E1      | Finishing Bar          | 4   |
| G<br>G1 | Solidifying Bar        | 4   |
|         | Solidifying Bar        | 4   |
| J       | Corner Solidifying Bar | 4   |
| J1      | Corner Solidifying Bar | 4   |
| В       | Base                   | 4   |
| K       | Hook                   | 96  |
| L       | Joint Cover            | 4   |
| М       | Corner Cover           | 4   |
| N       | Outside Roof Connector | 1   |
| N1      | Inside Roof Connector  | 1   |
| Р       | Finishing End          | 4   |
| P1      | Finishing End          | 4   |