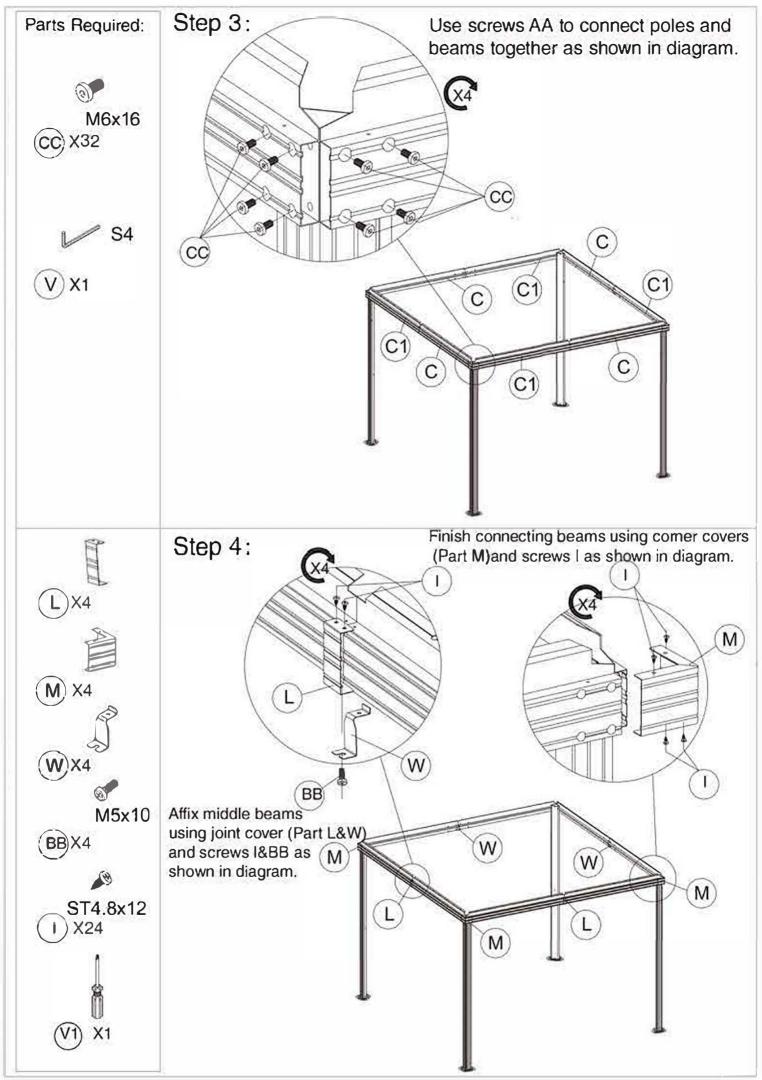

|
| G<br>G1 | Solidifying Bar        | 4   |
|         | Solidifying Bar        | 4   |
| J       | Corner Solidifying Bar | 4   |
| J1      | Corner Solidifying Bar | 4   |
| В       | Base                   | 4   |
| K       | Hook                   | 96  |
| L       | Joint Cover            | 4   |
| М       | Corner Cover           | 4   |
| N       | Outside Roof Connector | 1   |
| N1      | Inside Roof Connector  | 1   |
| Р       | Finishing End          | 4   |
| P1      | Finishing End          | 4   |



M6x50

Z)X4+1

() (COOD)

M6x25

(Y)X4+1

M6x8

(T)X4+1

M6x45

R)X24+2

**Metal Bracket** 

Metal Bracket

Screws

Screws

Screws

Screws

Screws

Screws

Screws

Screws

Screws

X1

X2 AA

BB

CC

L

0

R

T

Y

Ζ

4

4

65+5

16+2

32+3

24+2

56+4

24+2

4+1

4+1

4+1













page 8



page 9