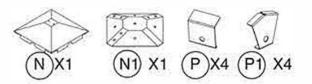

## 10x10' ANCHOR BLUEPRINT

| ITEM    | DESCRIPTION            | QTY |
|---------|------------------------|-----|
| Α       | Pole                   | 4   |
| С       | Beam                   | 4   |
| C1      | Beam                   | 4   |
| D       | Corner Roof Bar        | 4   |
| D1      | Roof Bar               | 4   |
| Е       | Finishing Bar          | 4   |
| E1      | Finishing Bar          | 4   |
| G<br>G1 | Solidifying Bar        | 4   |
|         | Solidifying Bar        | 4   |
| J       | Corner Solidifying Bar | 4   |
| J1      | Corner Solidifying Bar | 4   |
| В       | Base                   | 4   |
| K       | Hook                   | 96  |
| L       | Joint Cover            | 4   |
| М       | Corner Cover           | 4   |
| N       | Outside Roof Connector | 1   |
| N1      | Inside Roof Connector  | 1   |
| Р       | Finishing End          | 4   |
| P1      | Finishing End          | 4   |