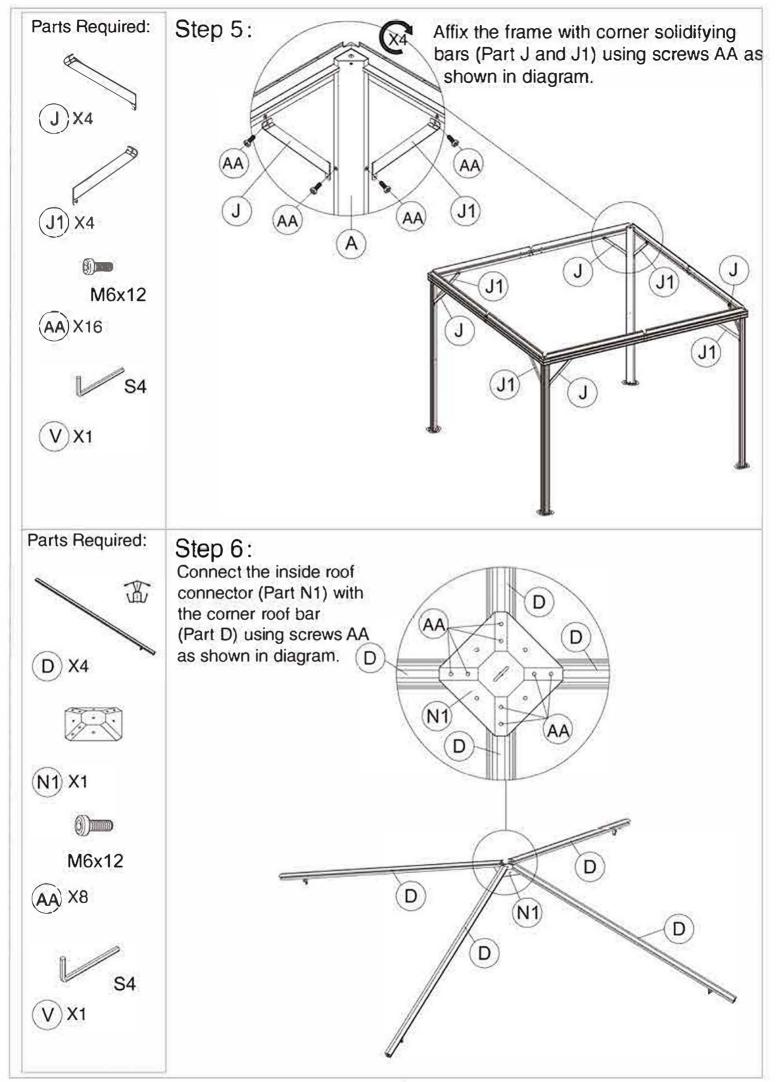

|
| G<br>G1 | Solidifying Bar        | 4   |
|         | Solidifying Bar        | 4   |
| J       | Corner Solidifying Bar | 4   |
| J1      | Corner Solidifying Bar | 4   |
| В       | Base                   | 4   |
| K       | Hook                   | 96  |
| L       | Joint Cover            | 4   |
| М       | Corner Cover           | 4   |
| N       | Outside Roof Connector | 1   |
| N1      | Inside Roof Connector  | 1   |
| Р       | Finishing End          | 4   |
| P1      | Finishing End          | 4   |



M6x50

Z)X4+1

() (COOD)

M6x25

(Y)X4+1

M6x8

(T)X4+1

M6x45

R)X24+2

**Metal Bracket** 

Metal Bracket

Screws

Screws

Screws

Screws

Screws

Screws

Screws

Screws

Screws

X1

X2 AA

BB

CC

L

0

R

T

Y

Ζ

4

4

65+5

16+2

32+3

24+2

56+4

24+2

4+1

4+1

4+1













page 8



page 9